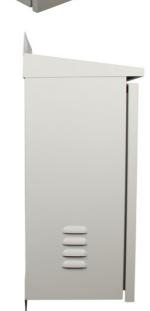

### **Features:**

- Support Pole mount;
- Waterproof Type;
- Grey color RAL7035;
- 4 cable enter hole from bottom;
- 2 fans, 2 shelves, 1 back plate, 1 anchoring clamp with OD 28-35CM;
- Steel frame, simply assembled structure with precise craftsmanship;
- Single section, compatible with 19" standard equipments;
- Special design of air outlet on side panel;
- 10 installing holes on the rear panel, easy to fix on the wall;
- Back plate inside is easy for small equipment hanging.