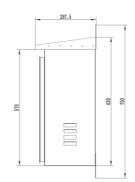

### 12U 19" 600\*300MM Slim Wall Mount Network Cabinet

(Part No.: TM07SWMC12UOD)

### **Features:**

- Support Pole mount;
- Waterproof Type;
- Grey color RAL7035;
- 4 cable enter hole from bottom;
- 2 fans, 2 shelves, 1 back plate, 1 anchoring clamp with OD 28-35CM;
- Steel frame, simply assembled structure with precise craftsmanship;
- Single section, compatible with 19" standard equipments;
- Special design of air outlet on side panel;
- 10 installing holes on the rear panel, easy to fix on the wall;
- Back plate inside is easy for small equipment hanging.

#### **Material:**

- SPCC quality cold rolled steel;
- Thickness: 1.5mm.