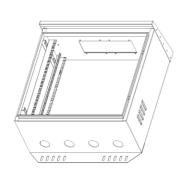

### **Features:**

- Support Pole mount;
- Waterproof Type;
- Grey color RAL7035;
- 4 cable enter hole from bottom;
- 2 fans, 2 shelves, 1 back plate, 1 anchoring clamp with OD 28-35CM;
- Steel frame, simply assembled structure with precise craftsmanship;
- Single section, compatible with 19" standard equipments;
- Special design of air outlet on side panel;
- 10 installing holes on the rear panel, easy to fix on the wall;
- Back plate inside is easy for small equipment hanging.