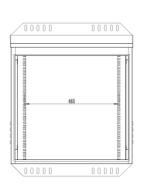

### 12U 19" 600\*300MM Slim Wall Mount Network Cabinet

(Part No.: TM07SWMC12UOD)

### **Features:**

- Support Pole mount;
- Waterproof Type;
- Grey color RAL7035;
- 4 cable enter hole from bottom;
- 2 fans, 2 shelves, 1 back plate, 1 anchoring clamp with OD 28-35CM;
- Steel frame, simply assembled structure with precise craftsmanship;
- Single section, compatible with 19" standard equipments;
- Special design of air outlet on side panel;
- 10 installing holes on the rear panel, easy to fix on the wall;
- Back plate inside is easy for small equipment hanging.