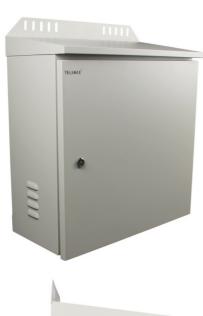

### 12U 19" 600\*300MM Slim Wall Mount Network Cabinet

(Part No.: TM07SWMC12UOD)

### **Features:**

- Support Pole mount;
- Waterproof Type;
- Grey color RAL7035;
- 4 cable enter hole from bottom;
- 2 fans, 2 shelves, 1 back plate, 1 anchoring clamp with OD 28-35CM;
- Steel frame, simply assembled structure with precise craftsmanship;
- Single section, compatible with 19" standard equipments;
- Special design of air outlet on side panel;
- 10 installing holes on the rear panel, easy to fix on the wall;
- Back plate inside is easy for small equipment hanging.